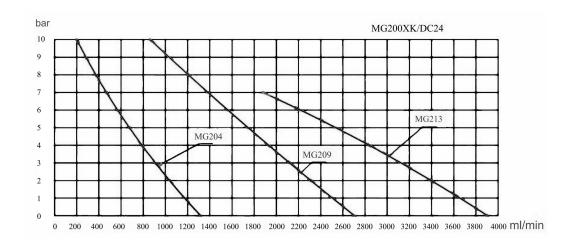

ess less than the hardness of the particles.
- 4, MG200XK gear pumps all over the liquid material: comply with FDA standards testing requirements.
- 5, the work: 24 hours of continuous duty.
- 6, MG200XB pump is suitable for conveying oil or medium viscosity ≥500cps media.
- 7, or may be a high pressure (20bar) used in a closed system under vacuum (-0.8bar).

## Represents Model: MG209XP02B10

Charateristics and parameters:

Rated voltage: 24V

Flow range: 0~180L/H

Inlet and outlet pressure difference: 3Bar (water as medium)

Temperature resistance: -10~100°C

Working speed: 5000rpm

Weight: 1.8kg

Water inlet and outlet: G1/4

## **Dimension drawings**

Represents 63 DC brushed motors assembled

#### DONGGUAN SANSHENG ELECTRIC APPLIANCE CO., LTD









# Flow-pressure curve drawings:



# **Exploded View**





1.内六角螺丝Screw

2.顶盖 Top cover

3.聚四氟乙烯密封膜PTFE

4.泵体Gear housing

5.主动齿轮Drive gear

6.滑动轴承Shaft sleeve

7.下盖Down cover

9.内磁环Magnet rotator

10.屏蔽罩Shielding

11.联接板Shielding connector

8.聚四氟乙烯密封圈PTFE 12.从动齿轮 Driven 16.电机转子Motor rotator

13.驱动环Drive magnet 17.电机外壳(定子)Motor housing

18.后端盖Motor back cover

14.联接套Motor connector

15.电机前法兰Motor front flange

# 

## Dongguan Sansheng Electrical Appiance Co., Ltd

地址: 广东省东莞市万江区东堤路蟹地新邨三街 16 号

Add: No.16, 3rd Street, Xie Di Xin Cun, Dong Di Road, Wanjiang District, Dongguan City, 523000

电话 Tel. +86-769-22286081

网址 Website: www.sovoflo.cn

邮箱 Email: info@sovoflo.com