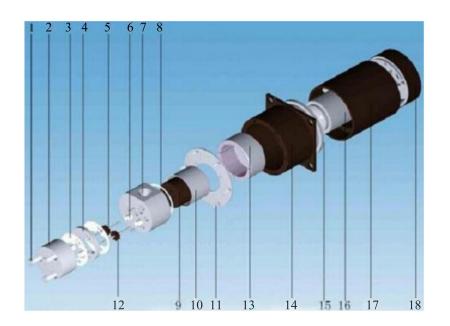

# **Exploded View**

1.内六角螺丝Screw

2.顶盖 Top cover

3.聚四氟乙烯密封膜PTFE

4.泵体Gear housing

5.主动齿轮Drive gear

6.滑动轴承Shaft sleeve

7.下盖Down cover

9.内磁环Magnet rotator

10.屏蔽罩Shielding

11.联接板Shielding connector

8.聚四氟乙烯密封圈PTFE 12.从动齿轮 Driven 16.电机转子Motor rotator

13.驱动环Drive magnet 17.电机外壳(定子)Motor housing

18.后端盖Motor back cover

14.联接套Motor connector

15.电机前法兰Motor front flange