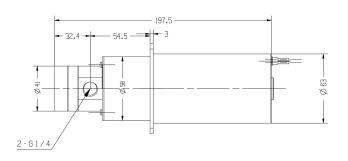

ticle diameter of ≤20 microns; PEEK hardness less than the hardness of the particles.
- 4, MG200XK gear pumps all over the liquid material: comply with FDA standards testing requirements.
- 5, the work: 24 hours of continuous duty.
- 6, MG200XB pump is suitable for conveying oil or medium viscosity ≥500cps media.
- 7, or may be a high pressure (20bar) used in a closed system under vacuum (-0.8bar).

## Represents Model: MG209XP02B10

Charateristics and parameters:

Rated voltage: 24V

Flow range: 0~180L/H

Inlet and outlet pressure difference: 3Bar (water as medium)

Temperature resistance: -10~100°C

Working speed: 5000rpm

Weight: 1.8kg

Water inlet and outlet: G1/4

## **Dimension drawings**

Represents 63 DC brushed motors assembled

#### DONGGUAN SANSHENG ELECTRIC APPLIANCE CO., LTD









# Flow-pressure curve drawings:



# **Exploded View**





1.内六角螺丝Screw

2.顶盖 Top cover

3.聚四氟乙烯密封膜PTFE

4.泵体Gear housing

5.主动齿轮Drive gear

6.滑动轴承Shaft sleeve

7.下盖Down cover

9.内磁环Magnet rotator

10.屏蔽罩Shielding

11.联接板Shielding connector

8.聚四氟乙烯密封圈PTFE 12.从动齿轮 Driven 16.电机转子Motor rotator

13.驱动环Drive magnet 17.电机外壳(定子)Motor housing

18.后端盖Motor back cover

14.联接套Motor connector

15.电机前法兰Motor front flange

# 

## Dongguan Sansheng Electrical Appiance Co., Ltd

地址: 广东省东莞市万江区东堤路蟹地新邨三街 16 号

Add: No.16, 3rd Street, Xie Di Xin Cun, Dong Di Road, Wanjiang District, Dongguan City, 523000

电话 Tel. +86-769-22286081

网址 Website: www.sovoflo.cn

邮箱 Email: info@sovoflo.com