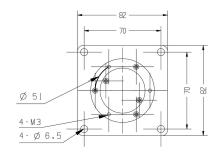

cle diameter of ≤20 microns; PEEK hardness less than the hardness of the particles.
- 4, MG200XK gear pumps all over the liquid material: comply with FDA standards testing requirements.
- 5, the work: 24 hours of continuous duty.
- 6, MG200XB pump is suitable for conveying oil or medium viscosity ≥500cps media.
- 7, or may be a high pressure (20bar) used in a closed system under vacuum (-0.8bar).

## Represents Model: MG209XP02B10

Charateristics and parameters:

Rated voltage: 24V

Flow range: 0~180L/H

Inlet and outlet pressure difference: 3Bar (water as medium)

Temperature resistance: -10~100°C

Working speed: 5000rpm

Weight: 1.8kg

Water inlet and outlet: G1/4

## **Dimension drawings**

Represents 63 DC brushed motors assembled

#### DONGGUAN SANSHENG ELECTRIC APPLIANCE CO., LTD









# Flow-pressure curve drawings:



# **Exploded View**





1.内六角螺丝Screw

2.顶盖 Top cover

3.聚四氟乙烯密封膜PTFE

4.泵体Gear housing

5.主动齿轮Drive gear

6.滑动轴承Shaft sleeve

7.下盖Down cover

9.内磁环Magnet rotator

10.屏蔽罩Shielding

11.联接板Shielding connector

8.聚四氟乙烯密封圈PTFE 12.从动齿轮 Driven 16.电机转子Motor rotator

13.驱动环Drive magnet 17.电机外壳(定子)Motor housing

18.后端盖Motor back cover

14.联接套Motor connector

15.电机前法兰Motor front flange

# 

## Dongguan Sansheng Electrical Appiance Co., Ltd

地址: 广东省东莞市万江区东堤路蟹地新邨三街 16 号

Add: No.16, 3rd Street, Xie Di Xin Cun, Dong Di Road, Wanjiang District, Dongguan City, 523000

电话 Tel. +86-769-22286081

网址 Website: www.sovoflo.cn

邮箱 Email: info@sovoflo.com